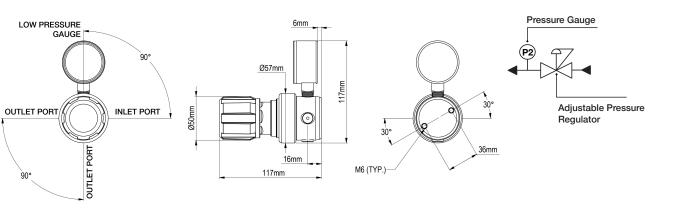

# **FEATURES**

- Four port configuration
- Rear panel mounting capabilities
- Encapsulated seat design
- Low wetted surface area
- Full range of inlet and outlet fittings

Gauges

Ports