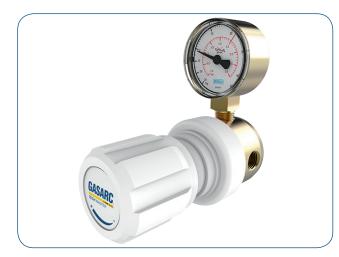

4.5 Purity Single Stage Brass Barstock Diaphragm Line Regulator

The Tech Master GPL400 Series single stage diaphragm line regulators are designed for secondary pressure gas control of non-corrosive or toxic, technical gases up to grade 4.5 purity (99.995%), on gas distribution systems.

• GPL400 Series | Single Stage Diaphragm Line Regulator

# **FEATURES**

- Four port configuration
- Rear panel mounting capabilities
- Encapsulated seat design
- Low wetted surface area
- Full range of inlet and outlet fittings

## MATERIAL

- Body
- Bonnet
- Diaphragm
- Seat
- Filter
- Brass Barstock
- High Strength Alloy Polychloroprene (Neoprene®) (CR)
- Polyamide (Nylon®)

60 bar (870 PSI)

1.1 kg (2.5 lb)

10 Micron 316L Stainless Steel